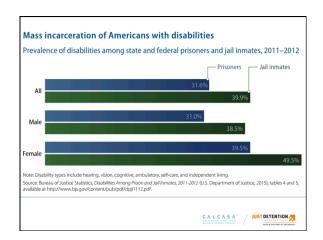

#### Cognitive

- · Can be hereditary, or caused by trauma.
- · Encompasses a wide range of diagnoses (e.g. Down syndrome, traumatic brain injury, dementia)
- · BJS: most commonly reported disability, affecting nearly 20% of U.S. inmates.