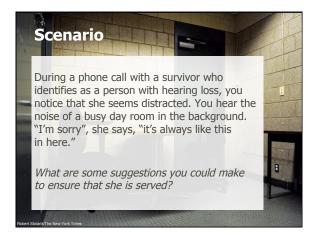

#### When working with incarcerated survivors who are hearing impaired ...

- Let the person who is Deaf choose the method for communicating with a hearing person
- If interpreters are not readily available, consider having communication message boards
- Be aware that some people who are Deaf will not have the vocabulary for rape
- Be aware of who you are talking to when the survivor is present