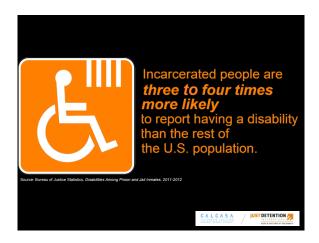

#### **Common Types of Disabilities People Have in Detention**

- Hearing
- Vision
- Physical
- · Cognitive