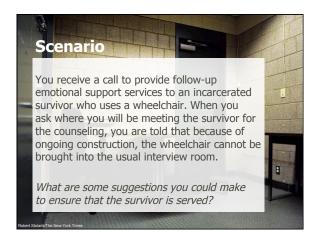

|     | You receive a call to provide follow-up emotional support services to an incarcerated survivor who uses a wheelchair. When you ask where you will be meeting the survivor for counseling, you are told that because of ongoing construction the wheelchair cannot be brought into the usual interview room. The family visiting room is offered as an alternative. |   |
|-----|--------------------------------------------------------------------------------------------------------------------------------------------------------------------------------------------------------------------------------------------------------------------------------------------------------------------------------------------------------------------|---|
|     | What are some suggestions you could make to ensure that the survivor is served?                                                                                                                                                                                                                                                                                    | H |
| 100 |                                                                                                                                                                                                                                                                                                                                                                    |   |